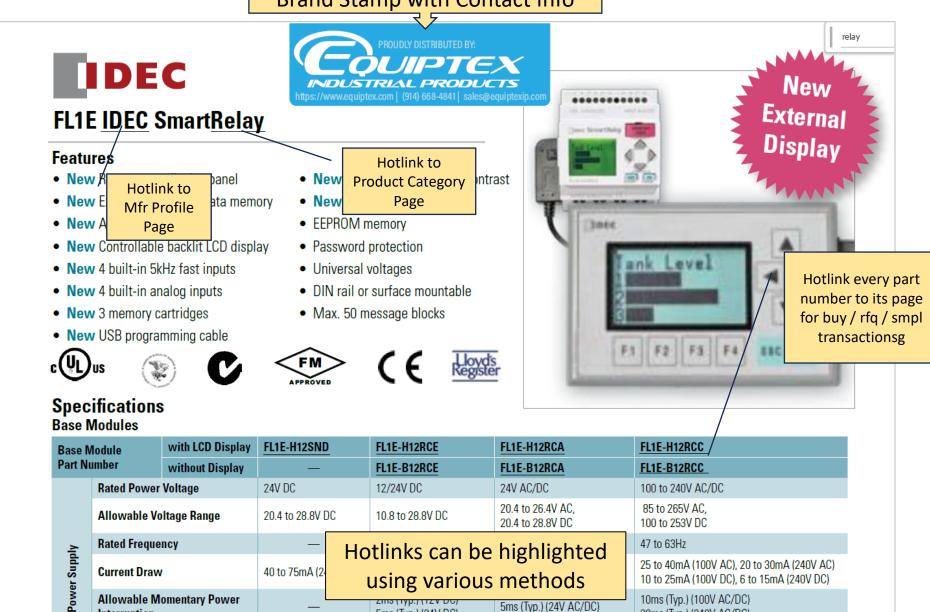

## Brand & Hotlink Parts, Manufacturers & Categories

- Stamp every document with your brand & contact information
- Hotlink every part number back to your site's web page
- Hotlink every category name back to your site categories
- Hotlink manufacturer names to profile pages on your site
- Hotlink other key words / phrases to desired pages on your site

## Brand & Hotlink Parts, Manufacturers & Categories

5ms (Typ.) (24V DC)

0.3 to 1.7W (12V/DC)

0.9 to 2.7\/\(\lambda\)/\(\Lambda\)\\(\Lambda\)

20ms (Typ.) (240V AC/DC)

1 1 to 4 6\/\lambda (100\/ \lambda \C) 2 \tau to 6 0\/\lambda (2\tau \lambda \Lambda \C)